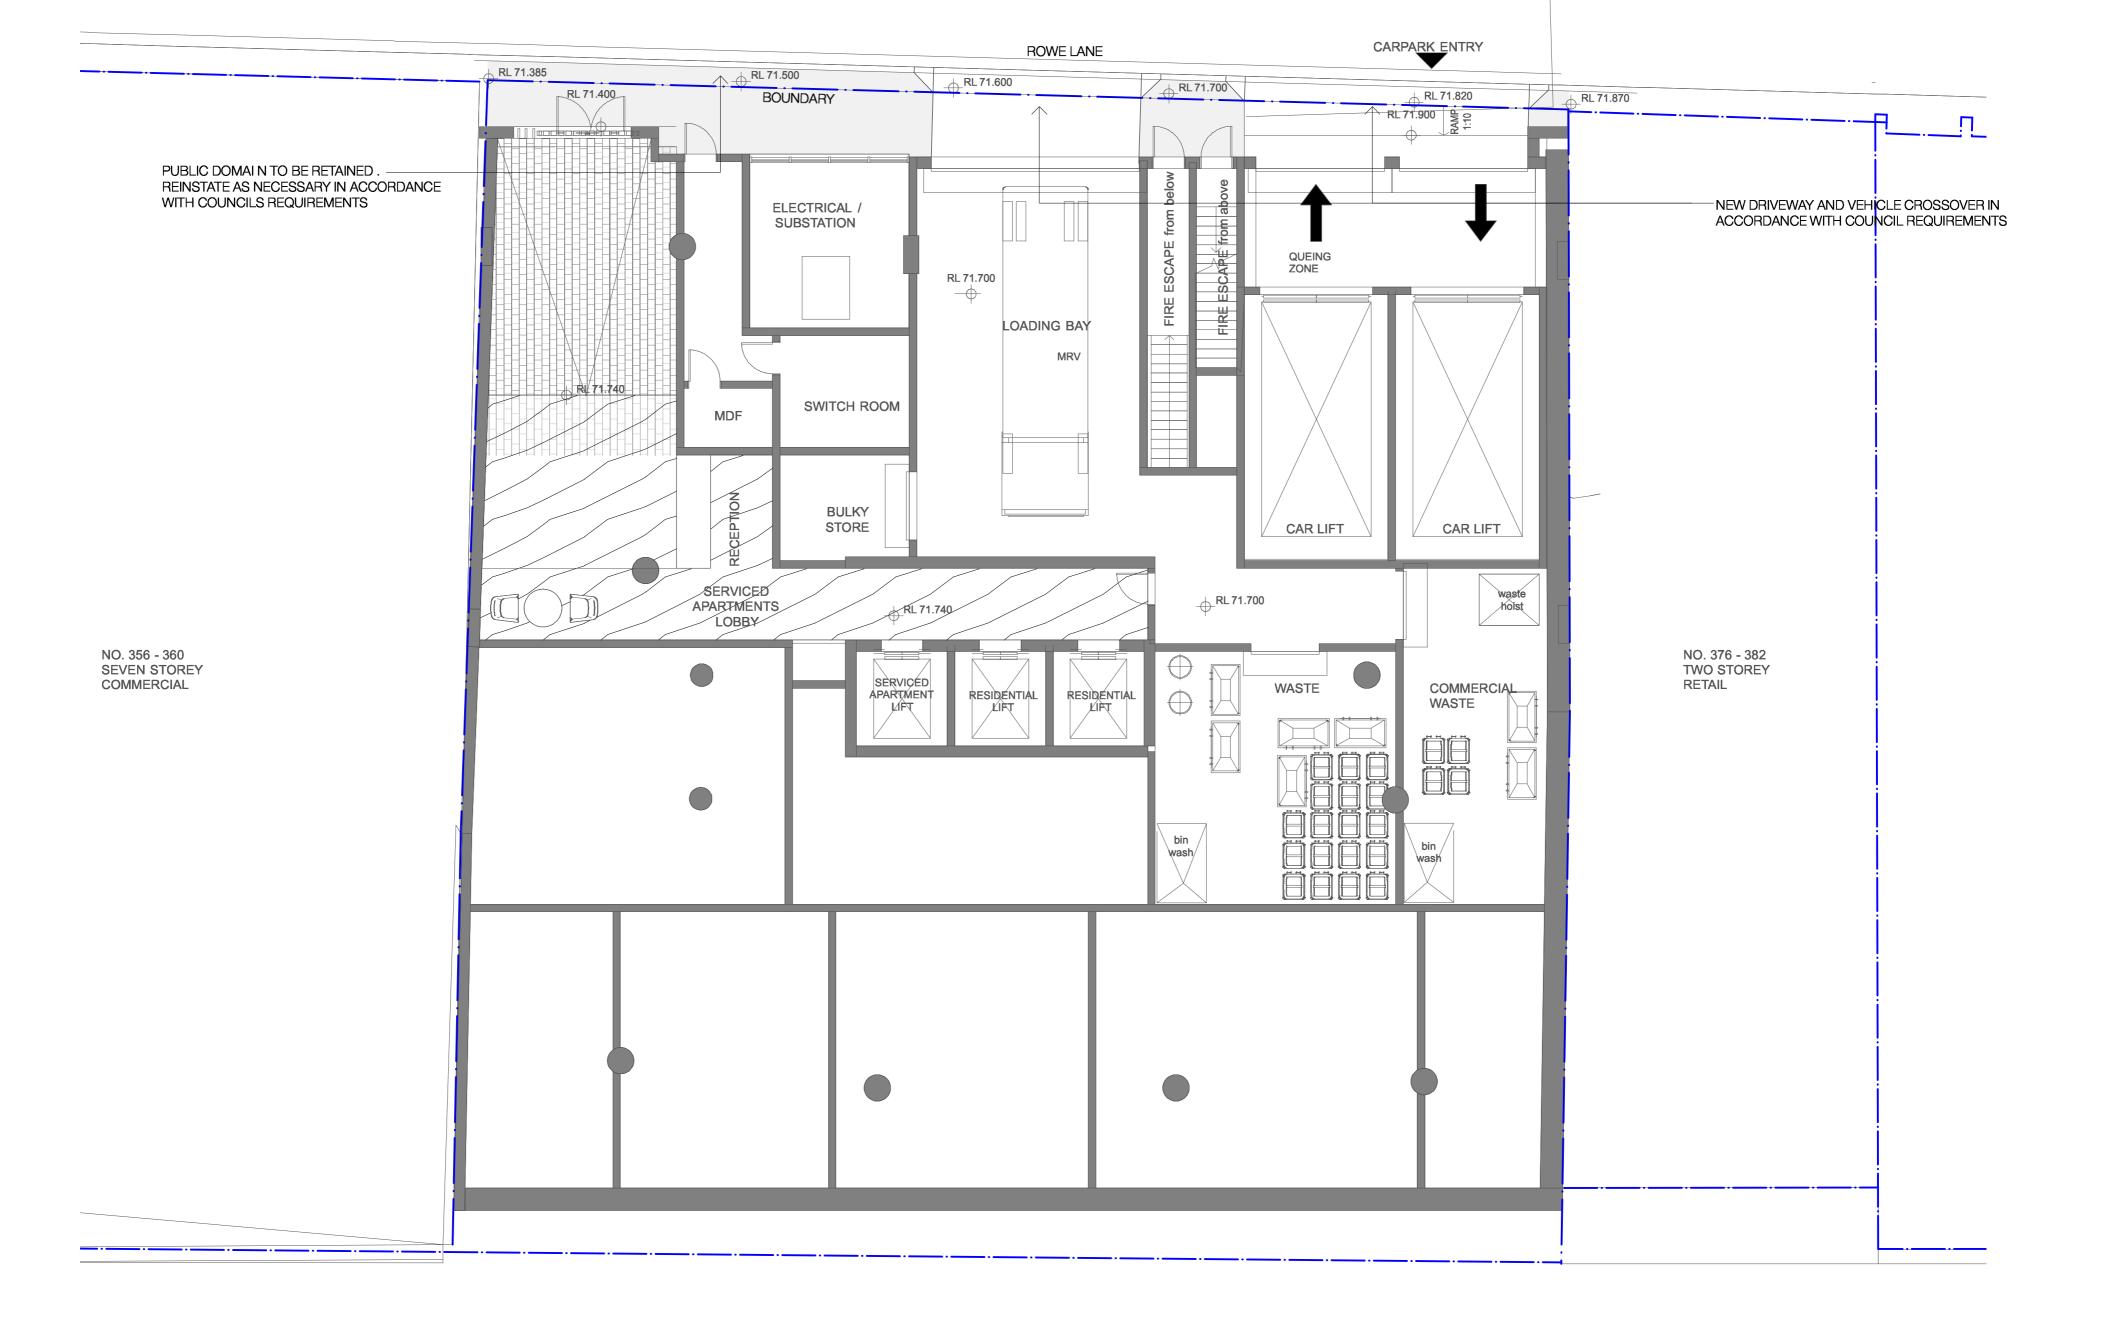

| LANDSCAPE PLAN - BASEMENT 1             | BB 1122                                                                          | LP01 / C                                                                                                                                                         |
|-----------------------------------------|----------------------------------------------------------------------------------|------------------------------------------------------------------------------------------------------------------------------------------------------------------|
| DRAWING TITLE                           | JOB NUMBER                                                                       | DRAWING NUMBER / ISSUE                                                                                                                                           |
|                                         | DO NOT SCALE OFF THIS DRAWING - USE FIGU<br>WITH BLACK BEETLE BEFORE PROCEEDING. | IRED DIMENSIONS ONLY - VERIFY ALL DIMENSIONS ON SITE - RESOLVE DISCREPANCIES<br>COPYRIGHT OF THIS DRAWING AND THE DESIGNS EXECUTED REMAIN VESTED IN BLACK BEETLE |
| 362-374 Oxford Street<br>Bondi Junction | Stargate Property                                                                | Faor DA                                                                                                                                                          |
| Mixed Use Development                   | Client                                                                           | Status                                                                                                                                                           |
|                                         | IK /GB                                                                           | 1:100 @ A2                                                                                                                                                       |
| PROJECT                                 | Architect Authorised                                                             | Scale                                                                                                                                                            |
|                                         | Drawn IK / GB                                                                    | Date 22.10.15                                                                                                                                                    |

#### **GENERAL NOTES**

1. DRAWINGS TO BE READ IN CONJUNCTION WITH ARCHITECTURAL AND ENGINEERING DRAWINGS. NOTE ALL LANDSCAPE HARDWORKS INCLUDING PAVING, STEPS, RETAINING WALLS AND FENCES TO ARCHITECTS DOCUMENTATION AND DETAILS

2. ALL PLANTING AREAS TO BE MULCHED, TYPICALLY 75MM DEPTH. ORGANIC MULCH TO CONFORM TO AS 4454-2003 COMPOST, SOIL CONDITIONERS AND MULCHES.

3. SOILS TO CONFORM TO AS 4419-2012 SOILS FOR LANDSCAPING AND GARDENS USE.

SOIL DEPTHS- PLANTING AREAS VARIES - ON STRUCTURE - 500MIN - 1000MM SOIL DEPTH

4. ALL PLANTING AREAS TO HAVE DRIP IRRIGATION SYSTEM WITH BACK UP PROTECTION TO THE MAIN SUPPLY, TO ALL CURRENT SYDNEY WATERS REQUIREMENTS AND RELEVANT AUSTRALIAN STANDARDS

5. MAINTAIN ALL WORKS DURING THE CONTRACT PERIOD FOR 26 WEEKS FROM THE DATE OF PRACTICAL COMPLETION INCLUDING, BUT NOT LIMITED TO WATERING, WEEDING, RUBBISH REMOVAL, REPLACEMENT PLANTING, DISEASE AND PEST CONTROL, PRUNING, SOIL AND MULCH CONTROL REINSTATEMENT.