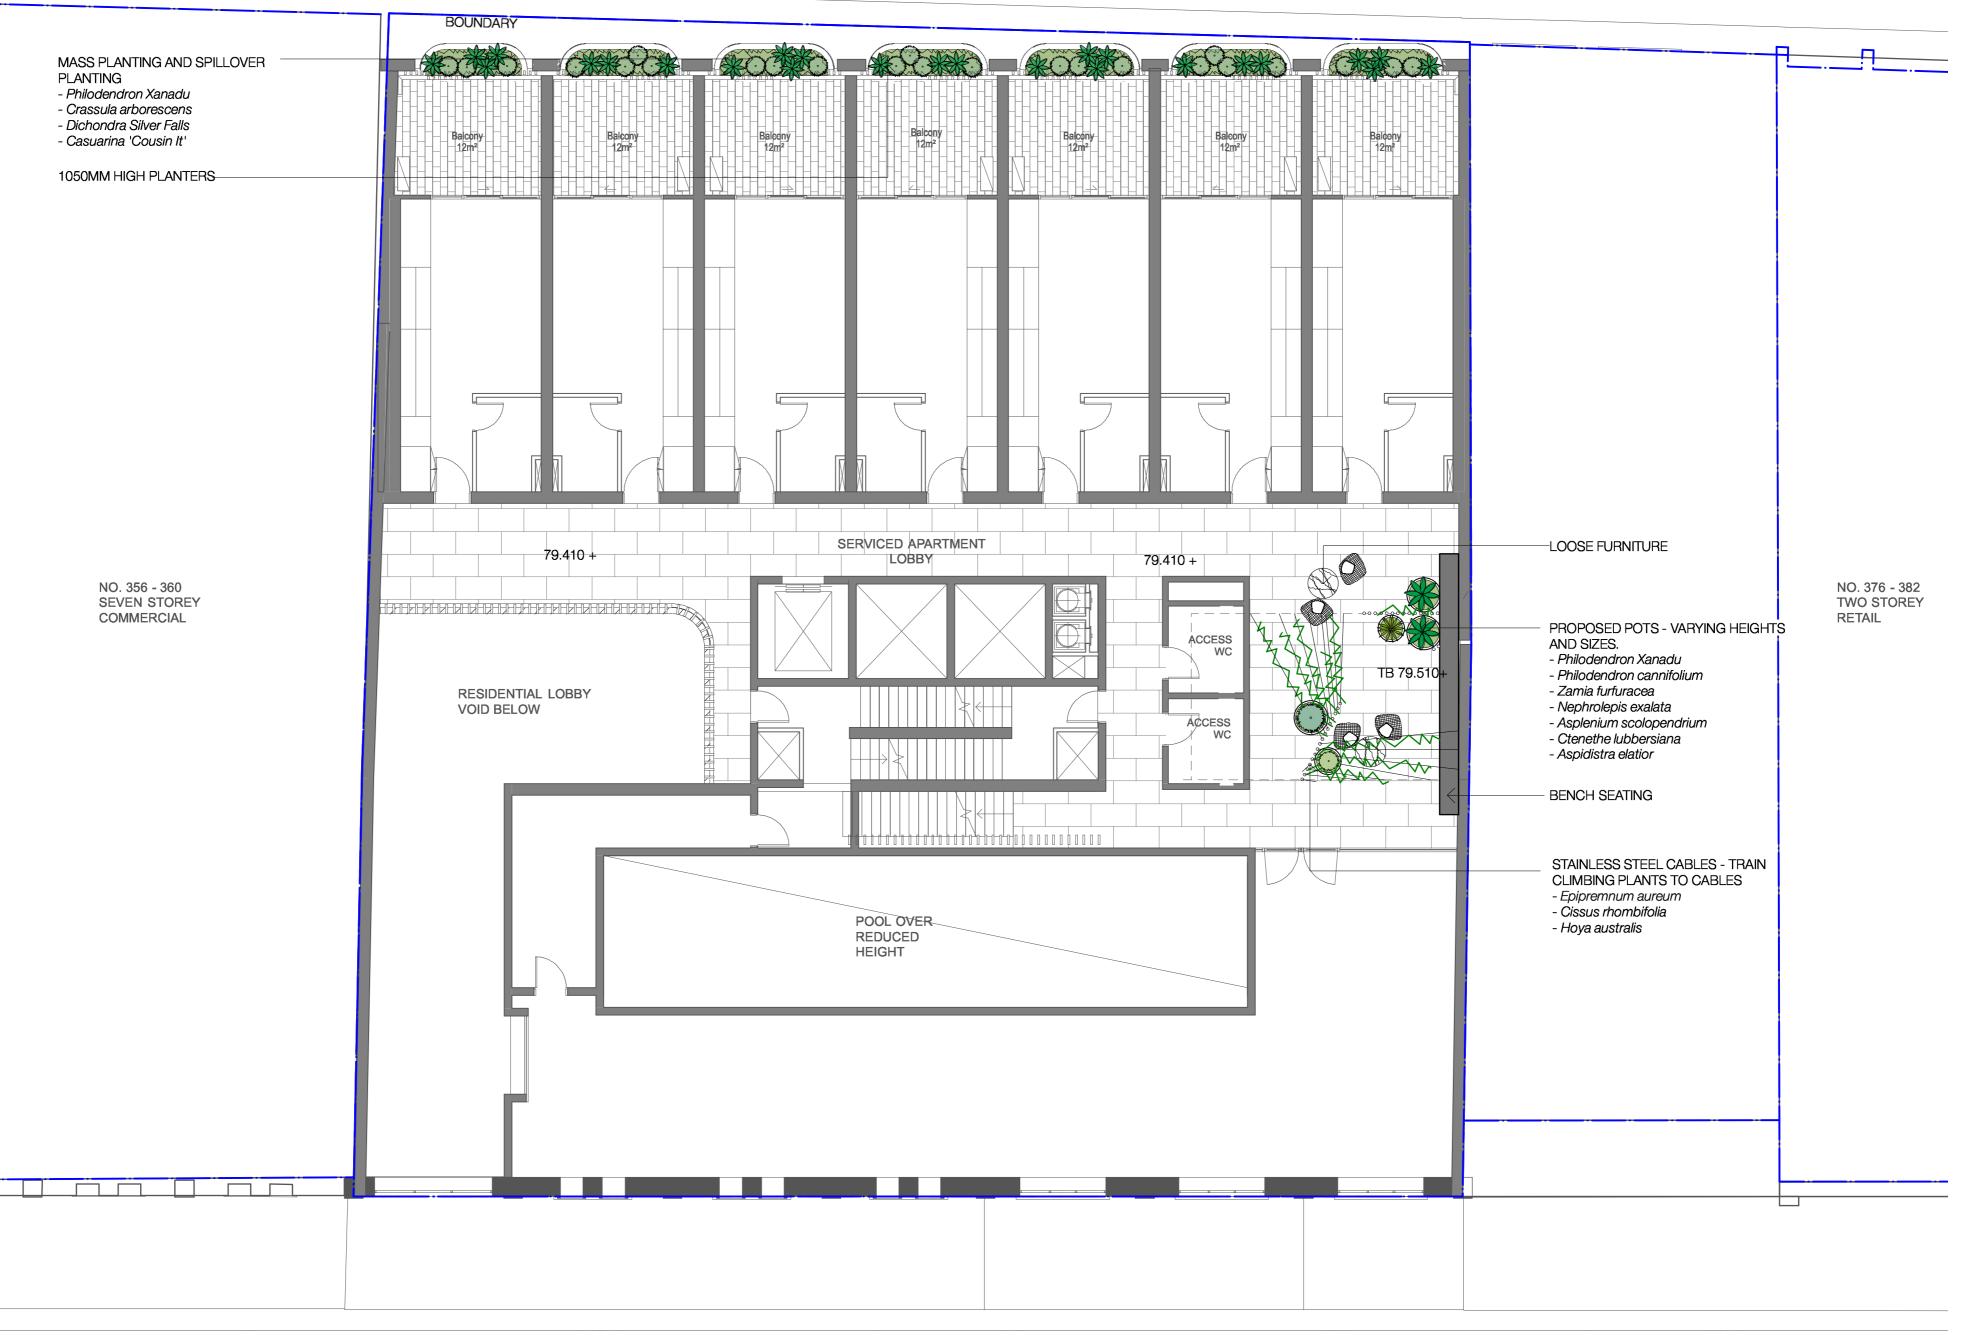

| NORTH | ••• black beetle                                                                                                                                                        | PROJECT<br>Mixed Use Development          | Drawn IK / GB<br>Architect Authorised<br>IK / GB                                                              | Date 22.10.15<br>Scale<br>1:100 @ A2                                                                                                                                         |
|-------|-------------------------------------------------------------------------------------------------------------------------------------------------------------------------|-------------------------------------------|---------------------------------------------------------------------------------------------------------------|------------------------------------------------------------------------------------------------------------------------------------------------------------------------------|
|       | Landscape Architecture and Design<br>Black Beetle pty Itd<br>63 Stella Street, Collaroy Plateau NSW 2097<br>Tel: 0422 104 416<br>email: blackbeetle@blackbeetle .com.au | 362-374 Oxford Street<br>Bondi Junction   | Client<br>Stargate Property<br>DONOT SCALE OFF THIS DRAWING - USE FIG<br>WITH BLACK BEETLE BEFORE PROCEEDING. | Status<br>For DA<br>URED DMENSIONS ONLY VERIFY ALL DMENSIONS ONG/TE - RESOLVE DISOREPMACES<br>COPYNOH OF THIS DRAWING AND THE DEBIGNS EXECUTED REMAIN VESTED IN BLACK BEETLE |
|       |                                                                                                                                                                         | DRAWING TITLE<br>LANDSCAPE PLAN - LEVEL 1 | JOB NUMBER<br>BB 1122                                                                                         | drawing number / issue<br>LP03 / C                                                                                                                                           |