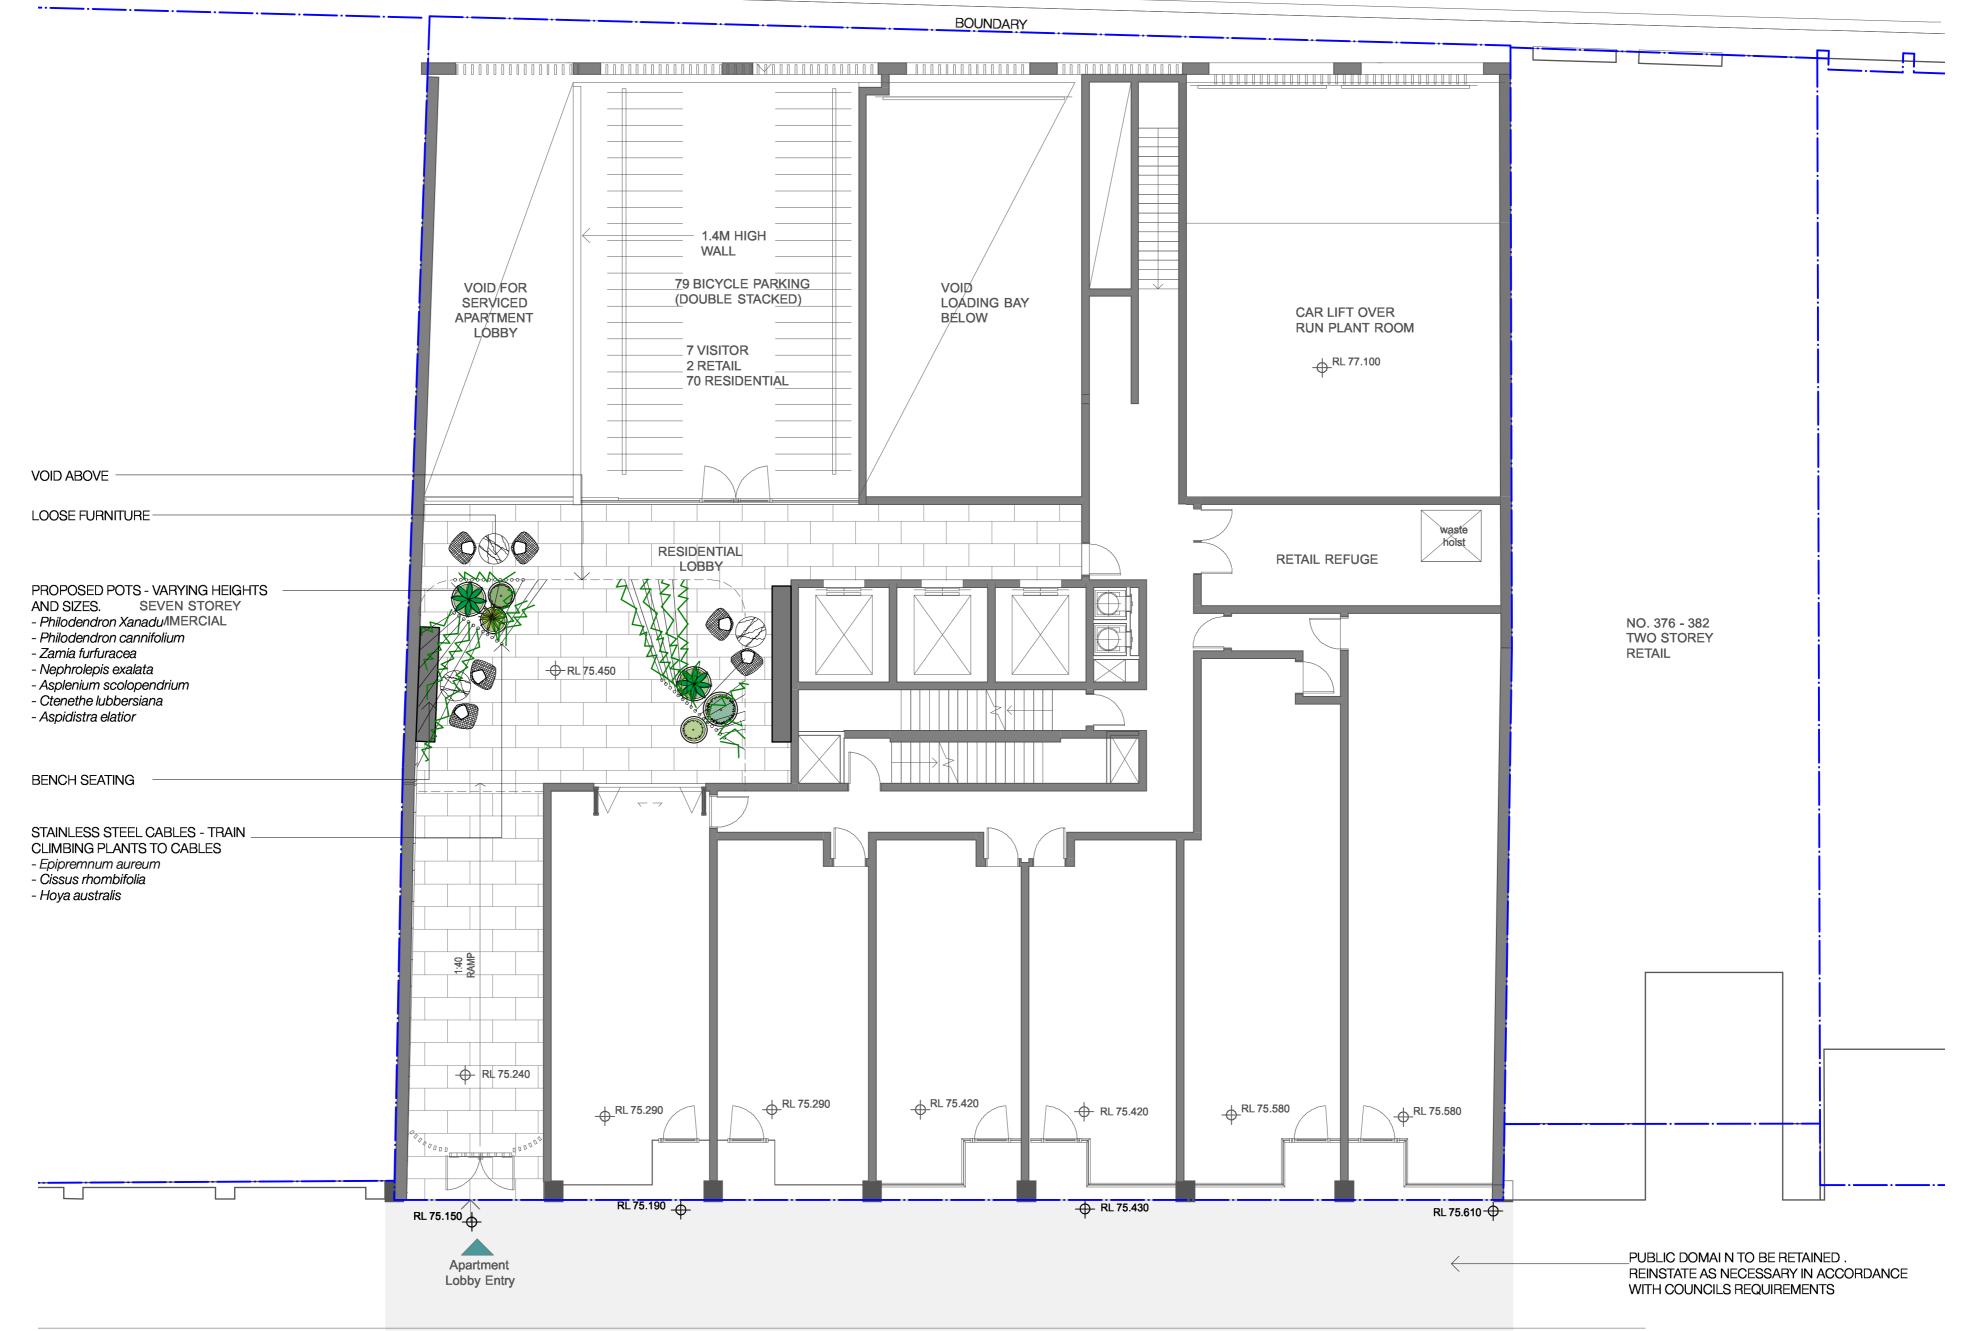

## ROWE LANE

| NORTH | Landscape Architecture and Design                           | PROJECT                                                          | Drawn IK / GB<br>Architect Authorised                                                                 | Date 22.10.15<br>Scale                                                                                                                                                    |
|-------|-------------------------------------------------------------|------------------------------------------------------------------|-------------------------------------------------------------------------------------------------------|---------------------------------------------------------------------------------------------------------------------------------------------------------------------------|
|       |                                                             | Mixed Use Development<br>362-374 Oxford Street<br>Bondi Junction | IK /GB         1:100 @ A2           Client         Status           Client         Status             | Status                                                                                                                                                                    |
|       |                                                             |                                                                  | Stargate Property<br>DO NOT SCALE OFF THIS DRAWING - USE FIGU<br>WITH BLACK BEETLE BEFORE PROCEEDING. | FOR DA<br>RED DIMENSIONS ONLY - VERIFY ALL DIMENSIONS ON SITE - RESOLVE DISCREPANCIES<br>COPYRIGHT OF THIS DRAWING AND THE DESIGNS EXECUTED REMAIN VESTED IN BLACK BEETLE |
|       | Tel: 0422 104 416<br>email: blackbeetle@blackbeetle .com.au | DRAWING TITLE                                                    | JOB NUMBER<br>BB 1122                                                                                 | drawing number / issue<br>LP02 / C                                                                                                                                        |

| NORTH | ••• black beetle                                                                                                                                                        | PROJECT<br>Mixed Use Development          | Drawn IK / GB<br>Architect Authorised<br>IK / GB                                                              | Date 22.10.15<br>Scale<br>1:100 @ A2                                                                                                                                         |
|-------|-------------------------------------------------------------------------------------------------------------------------------------------------------------------------|-------------------------------------------|---------------------------------------------------------------------------------------------------------------|------------------------------------------------------------------------------------------------------------------------------------------------------------------------------|
|       | Landscape Architecture and Design<br>Black Beetle pty Itd<br>63 Stella Street, Collaroy Plateau NSW 2097<br>Tel: 0422 104 416<br>email: blackbeetle@blackbeetle .com.au | 362-374 Oxford Street<br>Bondi Junction   | Client<br>Stargate Property<br>DONOT SCALE OFF THIS DRAWING - USE FIG<br>WITH BLACK BEETLE BEFORE PROCEEDING. | Status<br>For DA<br>URED DMENSIONS ONLY VERIFY ALL DMENSIONS ONG/TE - RESOLVE DISOREPMACES<br>COPYNOH OF THIS DRAWING AND THE DEBIGNS EXECUTED REMAIN VESTED IN BLACK BEETLE |
|       |                                                                                                                                                                         | DRAWING TITLE<br>LANDSCAPE PLAN - LEVEL 1 | JOB NUMBER<br>BB 1122                                                                                         | drawing number / issue<br>LP03 / C                                                                                                                                           |

PROPOSED TREES / SHRUBS / GROUNDCOVERS/ SPILLOVER / CLIMBERS

PAVEMENT TYPE 1 - LARGE FORMAT STONE -ROOF

PAVEMENT TYPE 3 - STONE - LEVEL 1 COMMON AREA

PAVEMENT TYPE 4 - TIMBER - LEVELS 1-4 TERRACE

PAVEMENT TYPE 2 - COBBLE -ROOF

000000000000000

PAVEMENT TYPE 5 - DECORATIVE GRAVEL

BENCH SEAT \_ROOF **RETAINING WALLS - ROOF** 

GLASS BALSTRADE - ROOF

STAINLESS STEEL TRELLIS / CABLES - LEVEL 1

120.810 +

TW 120.810+

TB 121.810+

FREE STANDING POTS VARYING IN HEIGHTS AND DIAMETER

PROPOSED LEVEL

TOP OF WALL

TOP OF BENCH

Dichondra argentea 'Silver Falls

LAWN

Mandevilla sanderi 'My Fair Lady'

Ulmus parvifolia 'Todd'

Hoya australis

Viola hederacea

Philodendron cannifolium

Asplenium scolopendrium

Cissus rhombifolia

Euphobia characias

Gaura lindheimeri

Philodendron 'Xanadu'

Isolepsis nodosa

Pycnosorus gloobus

Magnolia soulangeana

Leucophyta brownii

Monstera deliciosa

Zamia furfuracea

Echium candican

| REV: | DATE:    | DOCUMENT STATUS/ AMENDMENTS | REFER TO LP00 FOR LEGEND AND NOTES<br>REFER TO LP00 FOR PLANT SCHEDULE |
|------|----------|-----------------------------|------------------------------------------------------------------------|
| P1   | 18.12.15 | For Information             |                                                                        |
| Α    | 22.01.16 | For DA                      |                                                                        |
| В    | 10.04.17 | For Review                  |                                                                        |
| С    | 13.04.17 | For DA                      | 1:100 @ A2                                                             |
|      |          |                             | 0 1 2 5 7.5M                                                           |