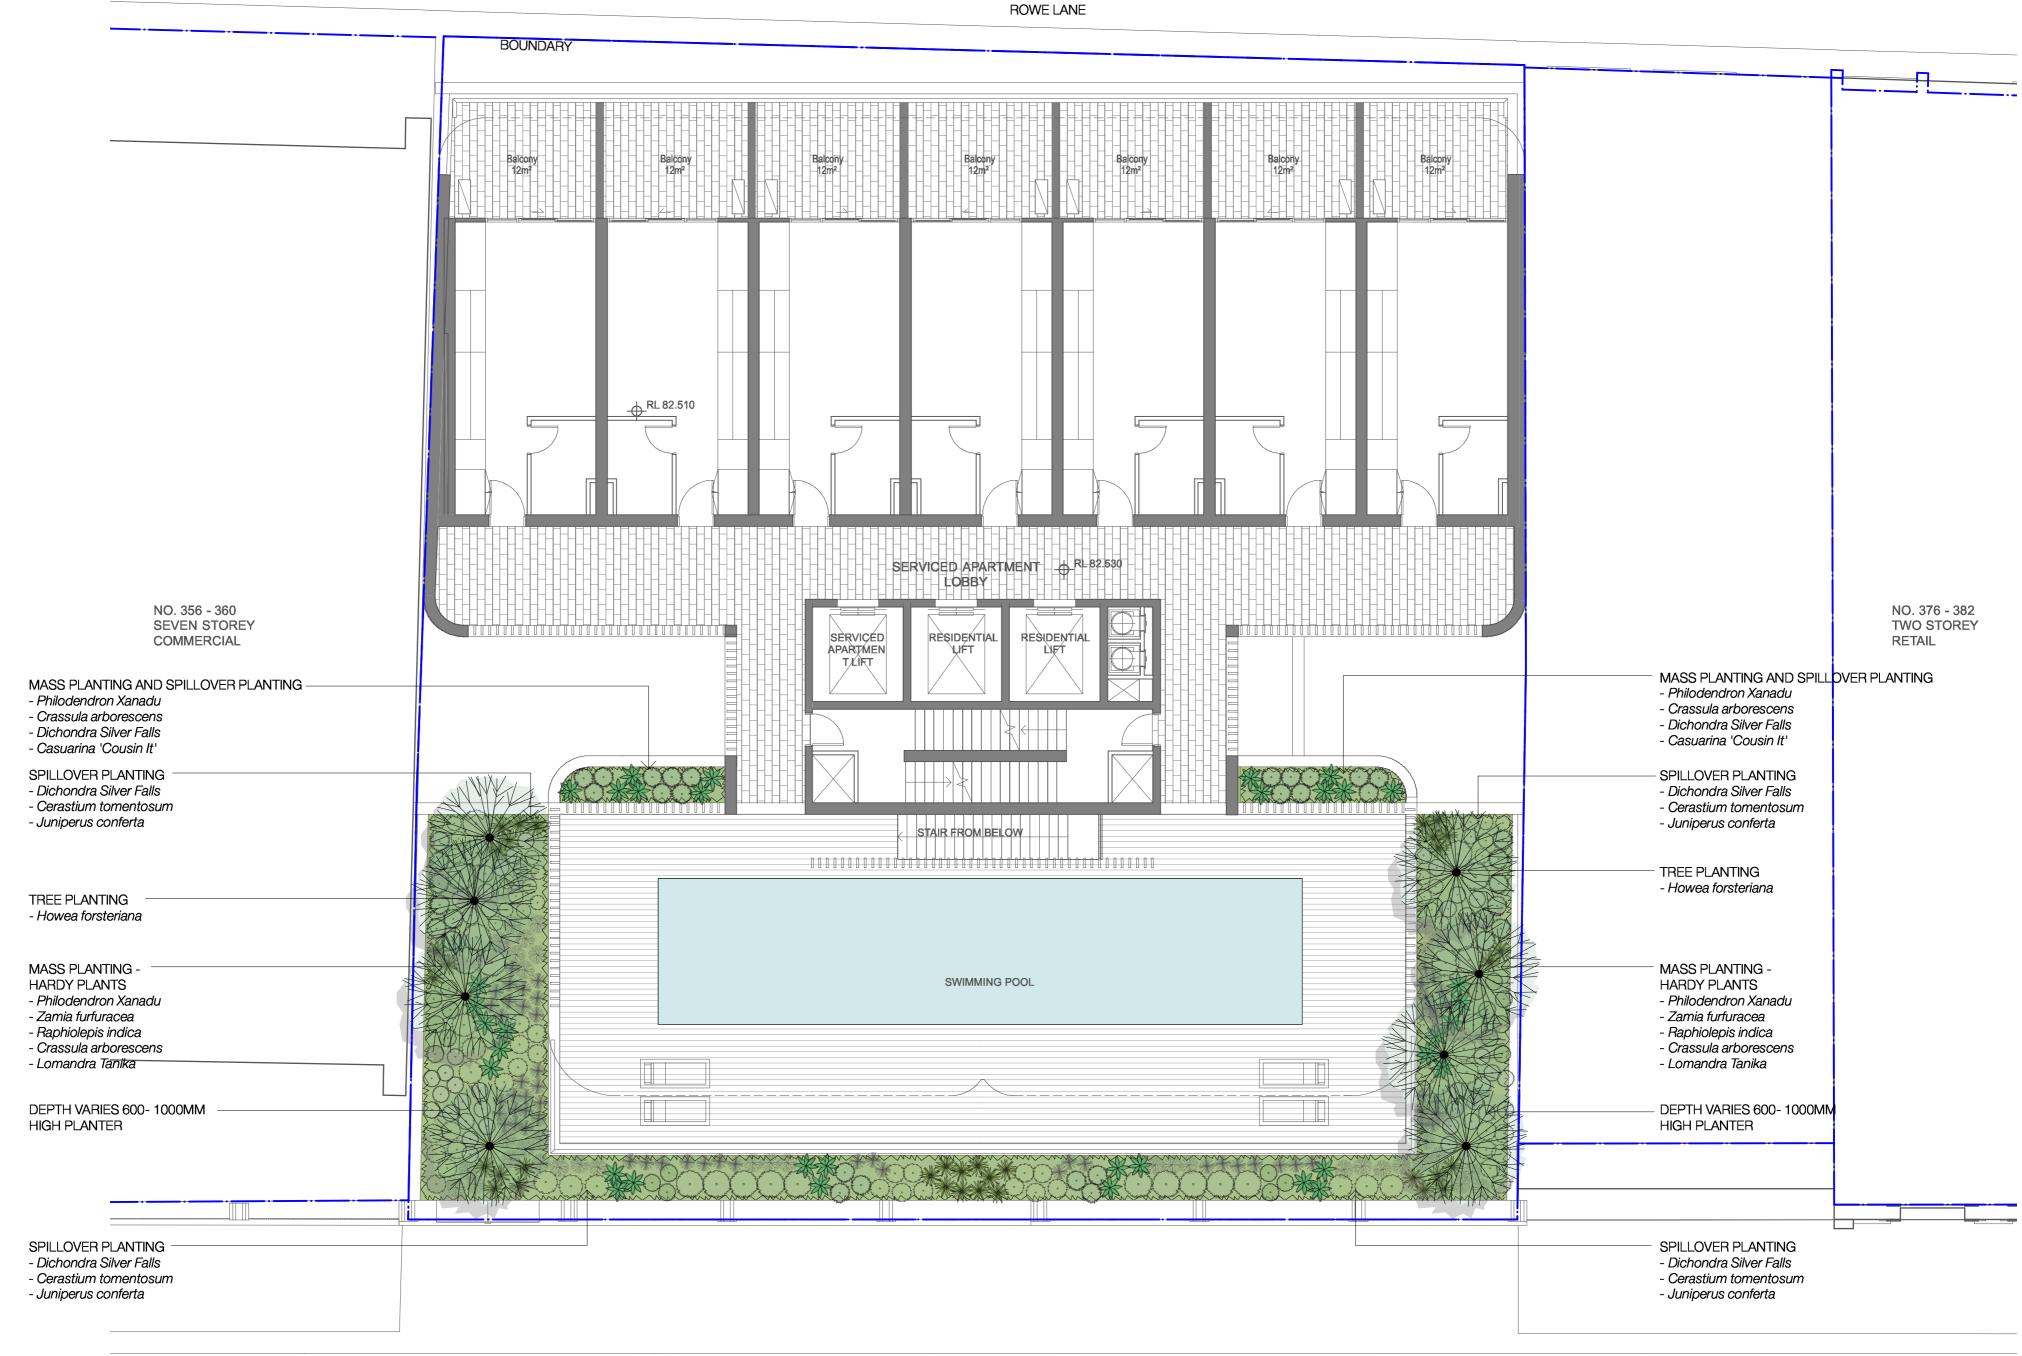

|                             |                                                                     |                                         | Drawn IK / GB                                                                                                                                                                                                                              | Date 22.10.15          |
|-----------------------------|---------------------------------------------------------------------|-----------------------------------------|--------------------------------------------------------------------------------------------------------------------------------------------------------------------------------------------------------------------------------------------|------------------------|
| NORTH                       | ••• black beetle                                                    | PROJECT                                 | Architect Authorised                                                                                                                                                                                                                       | Scale                  |
|                             |                                                                     | Mixed Use Development                   | Client                                                                                                                                                                                                                                     | 1:100 @ A2<br>Status   |
|                             | Landscape Architecture and Design                                   | 362-374 Oxford Street<br>Bondi Junction |                                                                                                                                                                                                                                            |                        |
|                             | Black Beetle pty Itd<br>63 Stella Street, Collaroy Plateau NSW 2097 |                                         | Stargate Property                                                                                                                                                                                                                          | For DA                 |
| $( \langle \cdot \rangle )$ |                                                                     |                                         | DONOT \$CALE OFFTHIS DRAWING- USE FIGURED DIMENSIONS ONLY - VERIFY ALL DIMENSIONS ON SITE - RESOLVE DISCREPANCIES<br>WITH BLACK BEETLE BEFORE PROCEEDING. COPYRIGHT OF THIS DRAWING AND THE DESIGNS EXECUTED REMAIN VESTED IN BLACK BEETLE |                        |
|                             |                                                                     | DRAWING TITLE                           | JOB NUMBER                                                                                                                                                                                                                                 | DRAWING NUMBER / ISSUE |
| ι.                          | email: blackbeetle@blackbeetle .com.au                              | LANDSCAPE PLAN - LEVEL 2                | BB 1122                                                                                                                                                                                                                                    | LP04 / C               |

#### **ROWE LANE**

| REV: | DATE:    | DOCUMENT STATUS/ AMENDMENTS | REFER TO LP00 FOR LEGEND AND NOTES<br>REFER TO LP00 FOR PLANT SCHEDULE |
|------|----------|-----------------------------|------------------------------------------------------------------------|
| P2   | 04.11.15 | For Information             |                                                                        |
| P3   | 18.12.15 | For Information             |                                                                        |
| Α    | 22.01.16 | For DA                      |                                                                        |
| в    | 10.04.17 | For Review                  | 1:100 @ A2                                                             |
| С    | 13.04.17 | For DA                      | 0 1 2 5 7.5M                                                           |