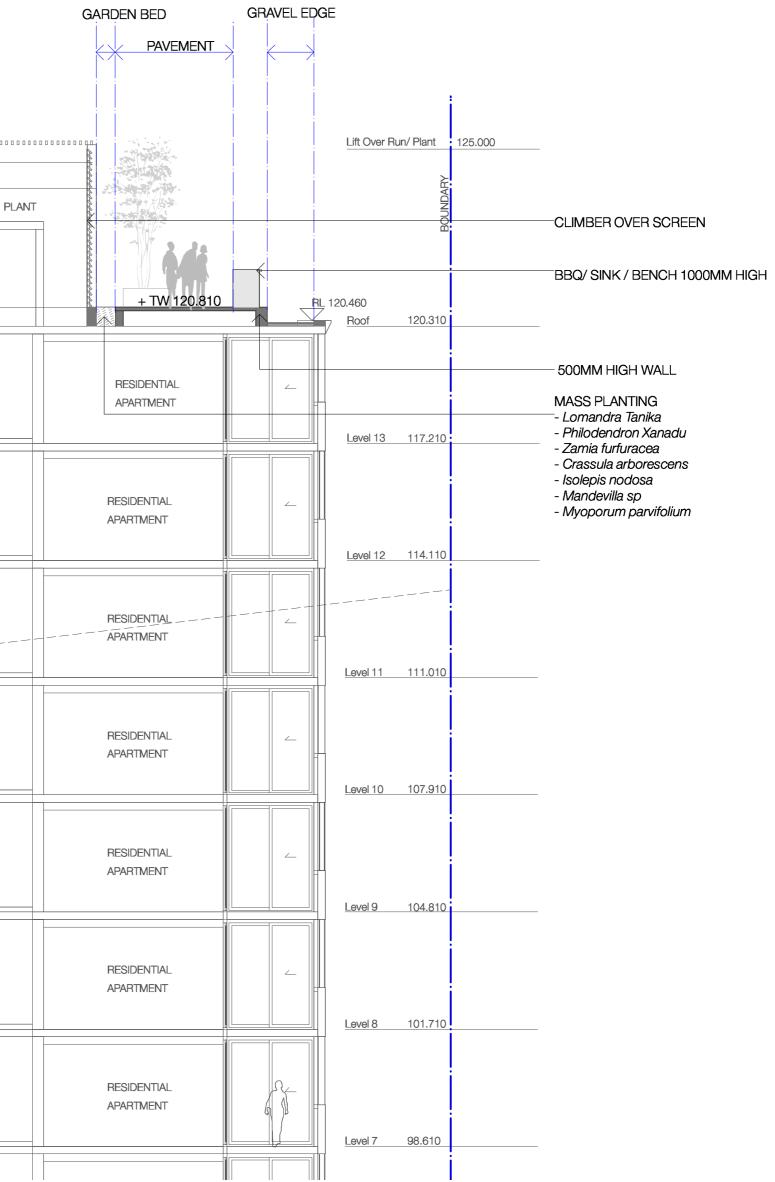

| SCREEN PLANTING<br>CIRCULAR PLANTER TO<br>ACCOMMODATE TREES<br>BENCH SEAT<br>1000MM GLASS BALUSTRADE                                                                                          | GRAVE<br>EDGE |   | IS LAWN                  | PAVEMENT<br>RL 125.20 |     | PLA |
|-----------------------------------------------------------------------------------------------------------------------------------------------------------------------------------------------|---------------|---|--------------------------|-----------------------|-----|-----|
| 500MM HIGH WALL<br>1000MM HIGH WALL<br>MASS PLANTING<br>- Euphorbia wulfeniii                                                                                                                 |               |   | RESIDENTIAL<br>APARTMENT |                       |     |     |
| - Lomandra Tanika<br>- Philodendron Xanadu<br>- Hoya australis<br>- Zamia furfuracea<br>- Crassula arborescens<br>- Pinus densifolia 'Low Glow'<br>- Asparagus meyersii<br>- Dichondra repens |               |   | RESIDENTIAL<br>APARTMENT |                       |     |     |
| - Pycnosorus globus<br>- Leucphyta brownii<br>- Isolepis nodosa<br>- Mandevilla sp<br>- Chrysocephalum apiculatum<br>- Echium candicans<br>- Danthonia sp.<br>- Myoporum parvifolium          |               |   | RESIDENTIAL<br>APARTMENT | 38M HEIGHT L          | INE |     |
|                                                                                                                                                                                               |               |   | RESIDENTIAL<br>APARTMENT |                       |     |     |
|                                                                                                                                                                                               |               | ۷ | RESIDENTIAL<br>APARTMENT |                       |     |     |
|                                                                                                                                                                                               |               | ۷ | RESIDENTIAL<br>APARTMENT |                       |     |     |
|                                                                                                                                                                                               |               | ۷ | RESIDENTIAL<br>APARTMENT |                       |     |     |
|                                                                                                                                                                                               |               |   | 4                        |                       |     |     |

| REV: | DATE:    | DOCUMENT STATUS/ AMENDMENTS | REFER TO LP00 FOR LEGEND AND NOTES           REFER TO LP00 FOR PLANT SCHEDULE |
|------|----------|-----------------------------|-------------------------------------------------------------------------------|
| P2   | 04.11.15 | For Information             |                                                                               |
| P3   | 18.12.15 | For Information             |                                                                               |
| A    | 22.01.16 | For DA                      |                                                                               |
| В    | 10.04.17 | For Review                  | 1:100 @ A2                                                                    |
| С    | 13.04.17 | For DA                      | 0 1 2 5 7.5M                                                                  |

|  |  | SECTION - ROOFTOP                                                | BB 1122                                                                                                                                                                                                                                    | LP06 / C               |  |
|--|--|------------------------------------------------------------------|--------------------------------------------------------------------------------------------------------------------------------------------------------------------------------------------------------------------------------------------|------------------------|--|
|  |  | DRAWING TITLE                                                    | JOB NUMBER                                                                                                                                                                                                                                 | DRAWING NUMBER / ISSUE |  |
|  |  | Bondi Juncuon                                                    | DO NOT SCALE OFFTHIS DRAWING - USE FIGURED DIMENSIONS ONLY - VERIFY ALL DIMENSIONS ON SITE - RESOLVE DISCREPANCIES<br>WITH BLACK BEETLEBEFORE PROCEEDING. COPYRIGHT OF THIS DRAWING AND THE DESIGNS EXECUTED REMAIN VESTED IN BLACK BEETLE |                        |  |
|  |  | Mixed Use Development<br>362-374 Oxford Street<br>Bondi Junction | Stargate Property                                                                                                                                                                                                                          | For DA                 |  |
|  |  |                                                                  | Client                                                                                                                                                                                                                                     | Status                 |  |
|  |  |                                                                  | IK /GB                                                                                                                                                                                                                                     | 1:100 @ A2             |  |
|  |  |                                                                  | Architect Authorised                                                                                                                                                                                                                       | Scale                  |  |
|  |  |                                                                  | Drawn IK / GB                                                                                                                                                                                                                              | Date 22.10.15          |  |