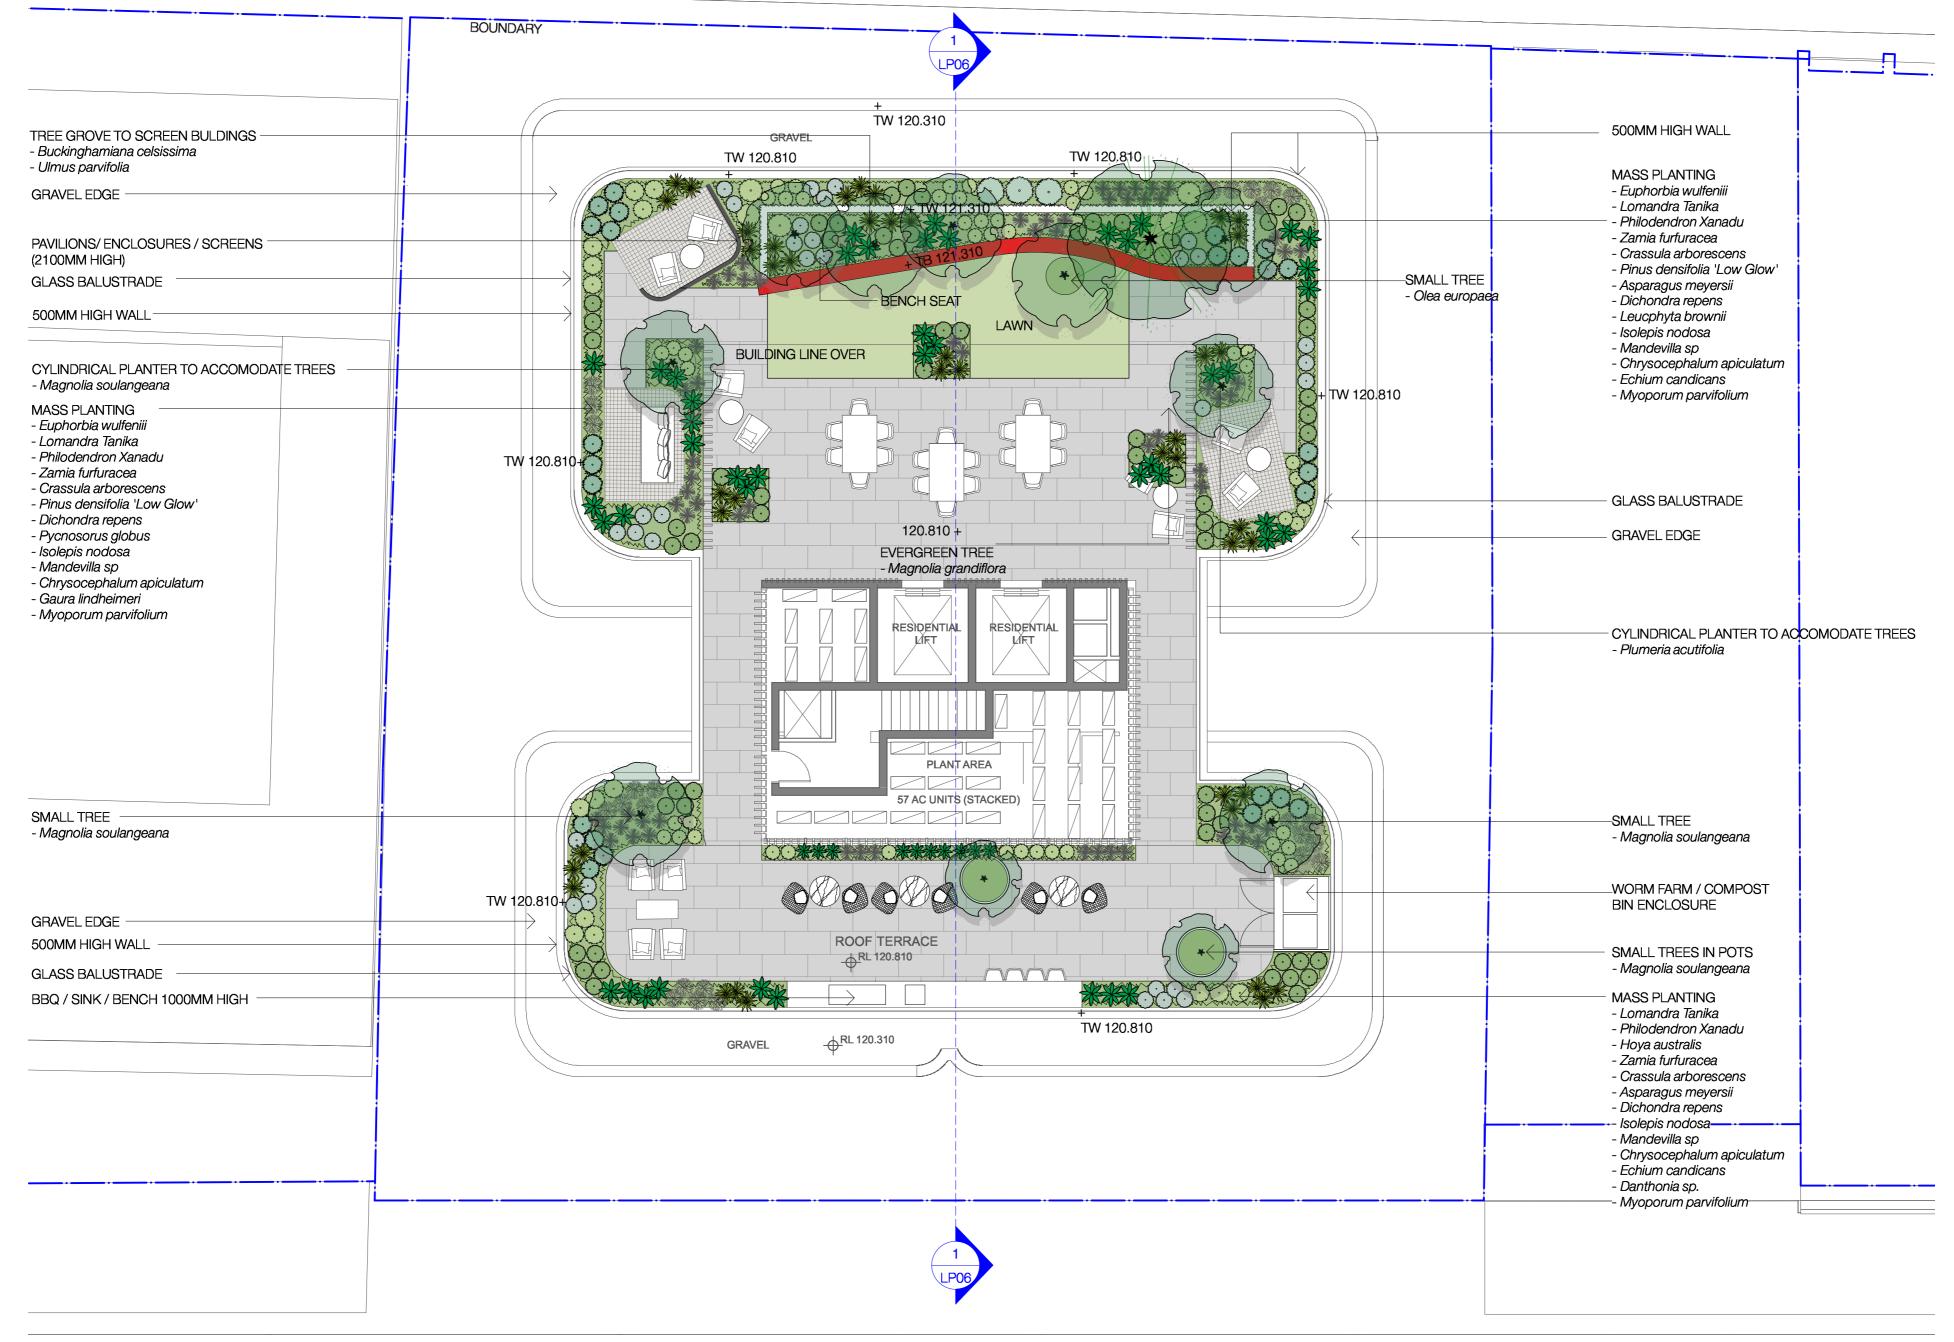

|                             |                                                                                                                                       | PROJECT                                                          | Drawn IK / GB                                                                                                                                                                                                                                | Date 22.10.15          |
|-----------------------------|---------------------------------------------------------------------------------------------------------------------------------------|------------------------------------------------------------------|----------------------------------------------------------------------------------------------------------------------------------------------------------------------------------------------------------------------------------------------|------------------------|
| NORTH                       | A CK Deetle      Landscape Architecture and Design Black Beetle pty ltd 63 Stella Street, Collaroy Plateau NSW 2097 Tel: 0422 104 416 |                                                                  | Architect Authorised                                                                                                                                                                                                                         |                        |
|                             |                                                                                                                                       | Mbxed Use Development<br>362-374 Oxford Street<br>Bondi Junction | Client                                                                                                                                                                                                                                       | 1:100 @ A2<br>Status   |
|                             |                                                                                                                                       |                                                                  | Stargate Property                                                                                                                                                                                                                            | For DA                 |
| $( \langle \cdot \rangle )$ |                                                                                                                                       |                                                                  | DO NOT \$CALE OFFTHIS DRAWING - USE FIGURED DIMENSIONS ONLY - VERIFY ALL DIMENSIONS ON SITE - RESOLVE DISCREPANCIES<br>WITH BLACK BEETLE BEFORE PROCEEDING. COPYRIGHT OF THIS DRAWING AND THE DESIGNS EXECUTED REMAIN VESTED IN BLACK BEETLE |                        |
|                             |                                                                                                                                       | DRAWING TITLE                                                    | JOB NUMBER                                                                                                                                                                                                                                   | DRAWING NUMBER / ISSUE |
|                             | email: blackbeetle@blackbeetle .com.au                                                                                                | LANDSCAPE PLAN - ROOFTOP                                         | BB 1122                                                                                                                                                                                                                                      | LP05 / C               |

| SCREEN PLANTING<br>CIRCULAR PLANTER TO<br>ACCOMMODATE TREES<br>BENCH SEAT<br>1000MM GLASS BALUSTRADE                                                                                          | GRAVE<br>EDGE |   | IS LAWN                  | PAVEMENT<br>RL 125.20 |     | PLA |
|-----------------------------------------------------------------------------------------------------------------------------------------------------------------------------------------------|---------------|---|--------------------------|-----------------------|-----|-----|
| 500MM HIGH WALL<br>1000MM HIGH WALL<br>MASS PLANTING<br>- Euphorbia wulfeniii                                                                                                                 |               |   | RESIDENTIAL<br>APARTMENT |                       |     |     |
| - Lomandra Tanika<br>- Philodendron Xanadu<br>- Hoya australis<br>- Zamia furfuracea<br>- Crassula arborescens<br>- Pinus densifolia 'Low Glow'<br>- Asparagus meyersii<br>- Dichondra repens |               |   | RESIDENTIAL<br>APARTMENT |                       |     |     |
| - Pycnosorus globus<br>- Leucphyta brownii<br>- Isolepis nodosa<br>- Mandevilla sp<br>- Chrysocephalum apiculatum<br>- Echium candicans<br>- Danthonia sp.<br>- Myoporum parvifolium          |               |   | RESIDENTIAL<br>APARTMENT | 38M HEIGHT L          | INE |     |
|                                                                                                                                                                                               |               |   | RESIDENTIAL<br>APARTMENT |                       |     |     |
|                                                                                                                                                                                               |               | ۷ | RESIDENTIAL<br>APARTMENT |                       |     |     |
|                                                                                                                                                                                               |               | ۷ | RESIDENTIAL<br>APARTMENT |                       |     |     |
|                                                                                                                                                                                               |               | ۷ | RESIDENTIAL<br>APARTMENT |                       |     |     |
|                                                                                                                                                                                               |               |   | 4                        |                       |     |     |

| REV: | DATE:    | DOCUMENT STATUS/ AMENDMENTS | REFER TO LP00 FOR LEGEND AND NOTES           REFER TO LP00 FOR PLANT SCHEDULE |
|------|----------|-----------------------------|-------------------------------------------------------------------------------|
| P2   | 04.11.15 | For Information             |                                                                               |
| P3   | 18.12.15 | For Information             |                                                                               |
| A    | 22.01.16 | For DA                      |                                                                               |
| В    | 10.04.17 | For Review                  | 1:100 @ A2                                                                    |
| С    | 13.04.17 | For DA                      | 0 1 2 5 7.5M                                                                  |

|  |  | SECTION - ROOFTOP                                                | BB 1122                                                                                                                                                                                                                                    | LP06 / C               |  |
|--|--|------------------------------------------------------------------|--------------------------------------------------------------------------------------------------------------------------------------------------------------------------------------------------------------------------------------------|------------------------|--|
|  |  | DRAWING TITLE                                                    | JOB NUMBER                                                                                                                                                                                                                                 | DRAWING NUMBER / ISSUE |  |
|  |  | Bondi Juncuon                                                    | DO NOT SCALE OFFTHIS DRAWING - USE FIGURED DIMENSIONS ONLY - VERIFY ALL DIMENSIONS ON SITE - RESOLVE DISCREPANCIES<br>WITH BLACK BEETLEBEFORE PROCEEDING. COPYRIGHT OF THIS DRAWING AND THE DESIGNS EXECUTED REMAIN VESTED IN BLACK BEETLE |                        |  |
|  |  | Mixed Use Development<br>362-374 Oxford Street<br>Bondi Junction | Stargate Property                                                                                                                                                                                                                          | For DA                 |  |
|  |  |                                                                  | Client                                                                                                                                                                                                                                     | Status                 |  |
|  |  |                                                                  | IK /GB                                                                                                                                                                                                                                     | 1:100 @ A2             |  |
|  |  |                                                                  | Architect Authorised                                                                                                                                                                                                                       | Scale                  |  |
|  |  |                                                                  | Drawn IK / GB                                                                                                                                                                                                                              | Date 22.10.15          |  |